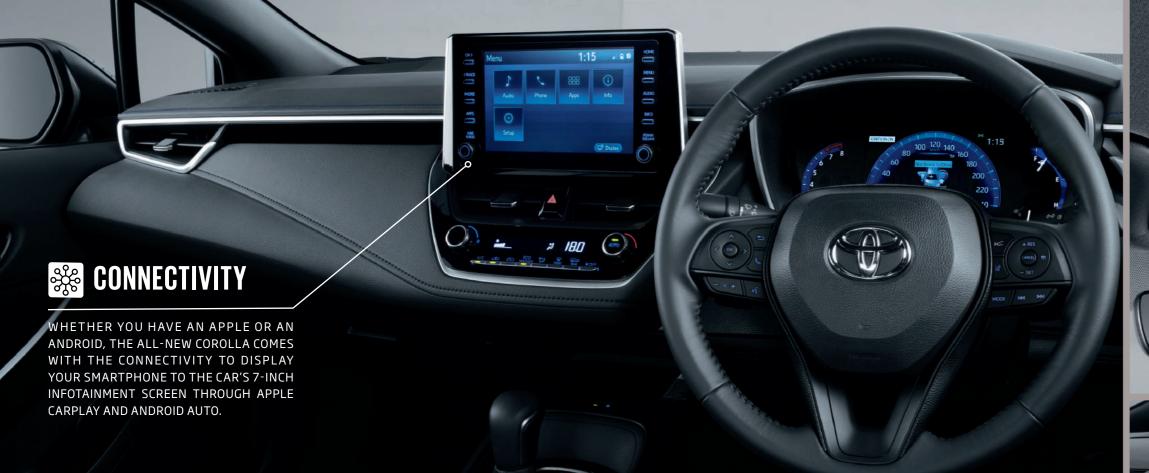

### MYTOYOTA APP

ALL NEW COROLLA VEHICLES CAN NOW BE CONNECTED TO THE MYTOYOTA APP THROUGH YOUR SMARTPHONE THAT OPENS UP A WORLD OF PERSONALISED OFFERINGS INCLUDING IN-CAR WI-FI, SERVICE BOOKINGS, A DIGITAL LOGBOOK AND ROADSIDE ASSISTANCE\*\*.