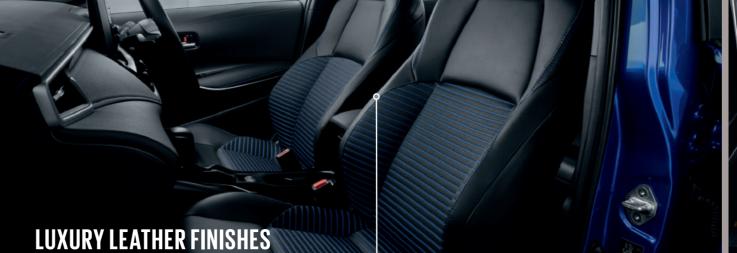

## ALL THE COMFORT YOU CAN IMAGINE

\*Available on selected models only

\*\*15GB Free data once-off upon activation. Ts & Cs Apply, Wi-Fi available in South Africa only. Subject to dealer activation

MODEL SHOWN: Corolla 2.0 Xr CVT

#### ELECTROCHROMATIC REAR VIEW MIRROR\*

THE AUTOMATICALLY-DIMMING REAR VIEW MIRROR SENSES LIGHT FROM BEHIND THE CAR AND REDUCES GLARE.

FROM THE LEATHER STEERING WHEEL AND GEAR LEVER

TO THE PARTIAL LEATHER SEATS, YOU'LL FIND TOUCHES

OF LUXURY EVERYWHERE YOU LOOK.

THE ALL-NEW COROLLA IS PACKED WITH FEATURES LIKE PUSH START, SMART ENTRY AND AN ANTI-THEFT SYSTEM.

ENGINE

START

PARKING IS MADE EASY WITH THE ADDITION OF A REVERSE CAMERA THAT HELPS YOU BACK INTO THOSE TIGHT SPACES.