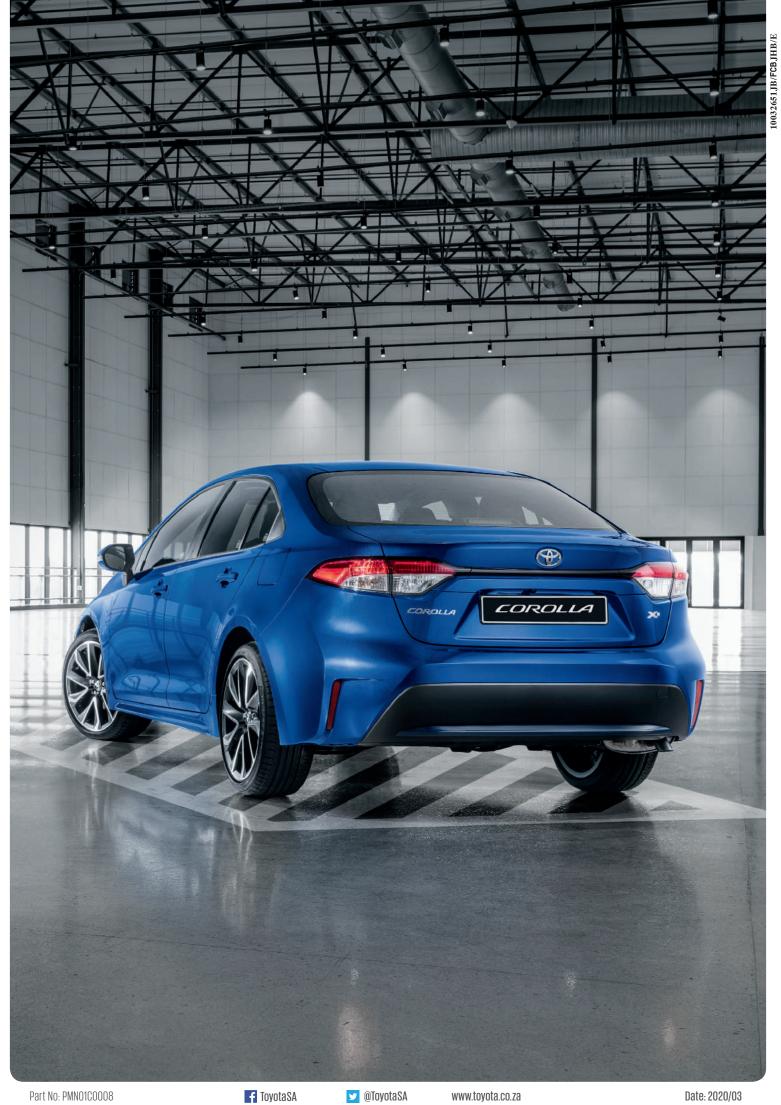

#### **REAR LED LIGHTS**

REAR LED TAIL LIGHTS SHINE BRIGHT AT THE REAR FOR ENHANCED NIGHT-TIME VISIBILITY, WHILE ADDING TO THE COROLLA'S STYLISH MODERN LOOK.

#### **NEW SPORTY DESIGN**

THE WIDE, LOW STANCE OF THE ALL-NEW COROLLA COMBINED WITH THE ROUNDED ENGINE HOOD MAKES IT BOTH SPORTY AND SLEEK AND LOOKS AS POWERFUL ON THE OUTSIDE AS IT IS LUXURIOUS ON THE INSIDE.

## ALL THE COMFORT YOU CAN IMAGINE

\*Available on selected models only

\*\*15GB Free data once-off upon activation. Ts & Cs Apply, Wi-Fi available in South Africa only. Subject to dealer activation

MODEL SHOWN: Corolla 2.0 Xr CVT