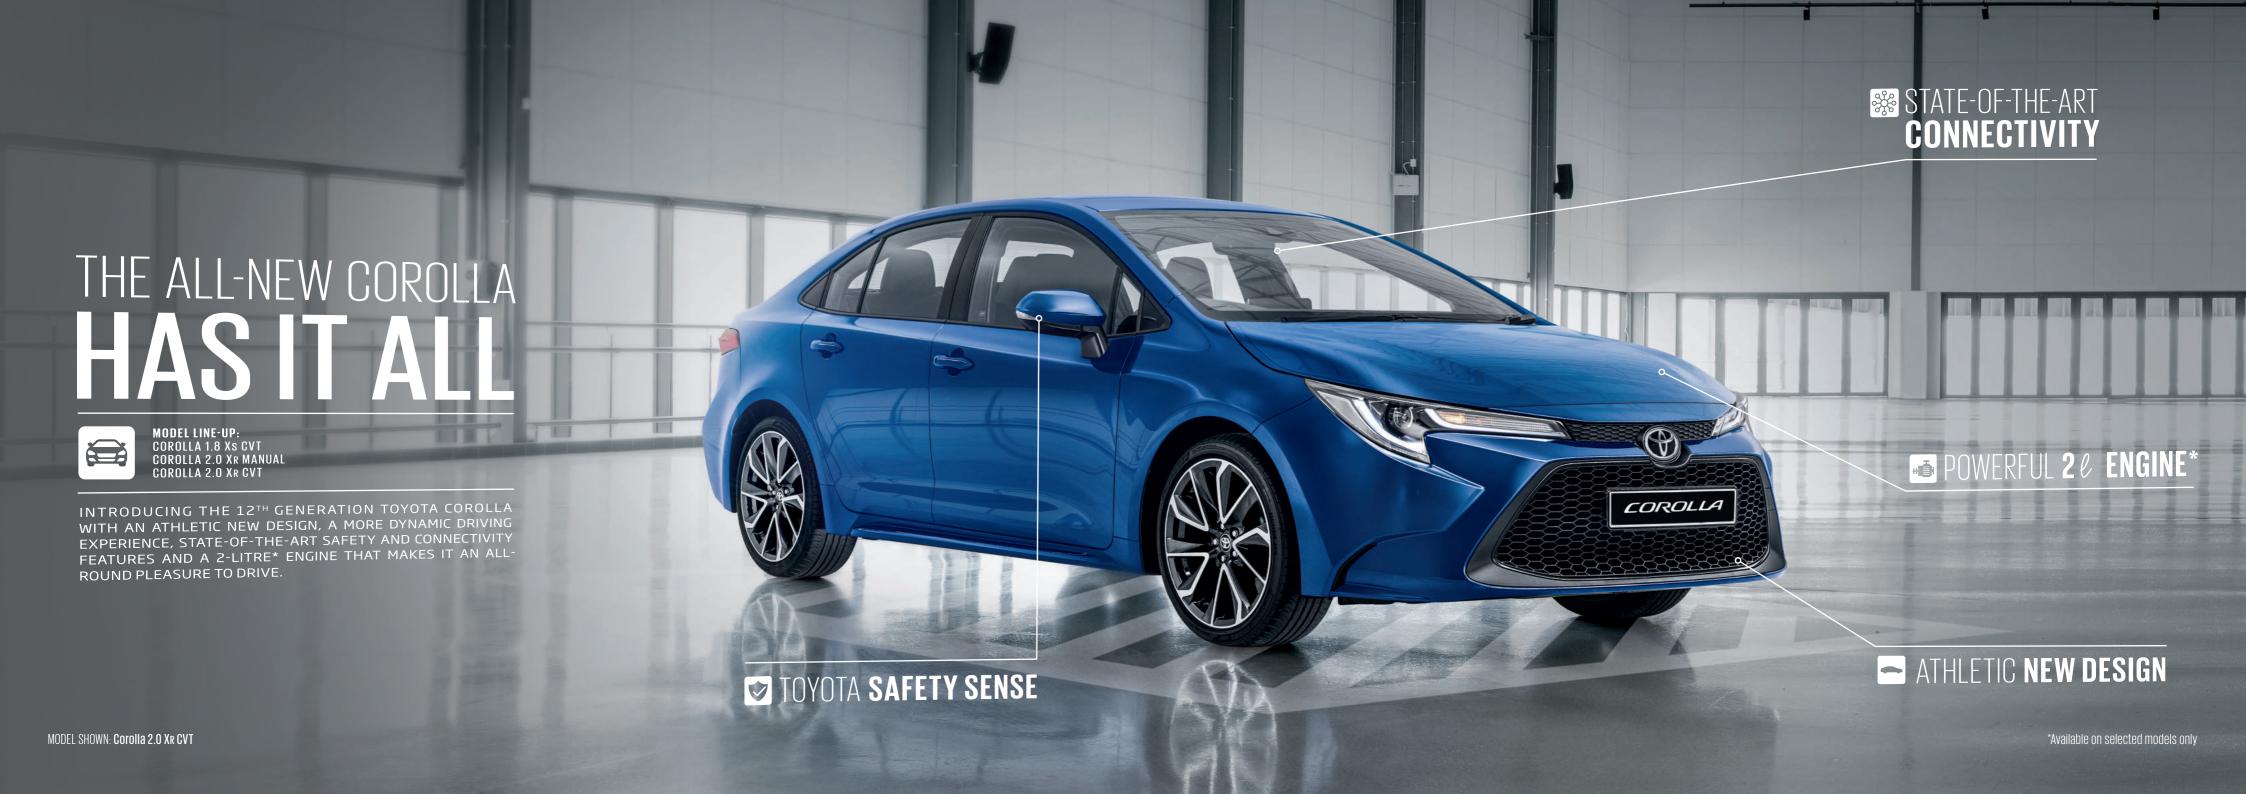

#### **NEW SPORTY DESIGN**

THE WIDE, LOW STANCE OF THE ALL-NEW COROLLA COMBINED WITH THE ROUNDED ENGINE HOOD MAKES IT BOTH SPORTY AND SLEEK AND LOOKS AS POWERFUL ON THE OUTSIDE AS IT IS LUXURIOUS ON THE INSIDE.

#### LED HEADLAMPS

THE LONG, ELEGANTLY SHAPED HEADLAMPS JOIN THE MODERN TRAPEZOIDAL HONEYCOMB GRILLE TO DELIVER A FRONT DESIGN THAT WILL NOT GO UNNOTICED, WHILE MAKING SURE THE ROAD AHEAD IS ALWAYS VISIBLE.

#### TOYOTA SAFETY SENSE

BOTH XR MODELS COME WITH THE TOYOTA SAFETY SENSE PACKAGE FEATURING ADAPTIVE CRUISE CONTROL, AN INTUITIVE PRE-CRASH SAFETY SYSTEM, BLIND SPOT MONITOR, A LANE KEEPING SYSTEM WITH LANE DEPARTURE ALERT\* AND LANE TRACE ASSIST\*.

## ALL-POWERFUL PERFORMANCE

THE 2-LITRE\* DIRECT-INJECTION DYNAMIC FORCE ENGINE PRODUCES 125 KW OF POWER AT 6 600 R/MIN AND 200 NM AT 4 400-4 800 R/MIN.