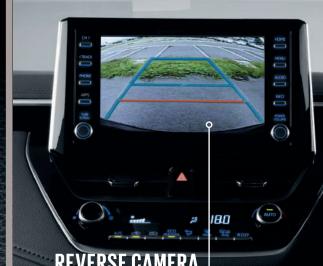

OF LUXURY EVERYWHERE YOU LOOK.

THE ALL-NEW COROLLA IS PACKED WITH FEATURES LIKE PUSH START, SMART ENTRY AND AN ANTI-THEFT SYSTEM.

ENGINE

START

PARKING IS MADE EASY WITH THE ADDITION OF A REVERSE CAMERA THAT HELPS YOU BACK INTO THOSE TIGHT SPACES.